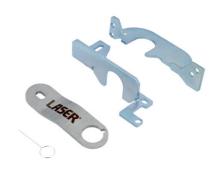

## **Engine Timing Kit - for Mercedes-Benz, Renault 1.3L**

An engine timing kit designed to allow the replacement of the timing chain on the latest Mercedes-Benz and Renault chain driven twin camshaft 4 cylinder 1.3L petrol engines.

## **Additional Information**

- Specifically designed for Mercedes-Benz 1.3L M 242.914 Petrol and Renault 1.3L H5H engines.
- Mercedes-Benz applications include: A, B, CLA, GLA and GLB class (from 2018).
- Renault applications include: Arkana (from 2019), Captur (from 2018), Clio V (from 2019), Kadjar (from 2018), Megane (from 2017), Scenic (from 2018) and Talisman (from 2018).
- Equivalent to OEM tool set No. 282 589 00 23 00.
- Kit consists of 2 camshaft timing tools and 1 crankshaft alignment tool. For Flywheel locking, please use Laser Part No. 8144. Made in Sheffield. EU Registered Design.