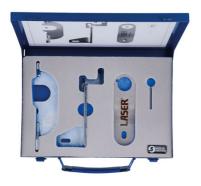

## **Engine Timing Kit - for Mercedes-Benz, Renault 1.3L**

An engine timing kit designed to allow the replacement of the timing chain on the latest Mercedes-Benz and Renault chain driven twin camshaft 4 cylinder 1.3L petrol engines.

## **Additional Information**

- Specifically designed for Mercedes-Benz 1.3L M 242.914 Petrol and Renault 1.3L H5H engines.
- Mercedes-Benz applications include: A, B, CLA, GLA and GLB class (from 2018).
- Renault applications include: Arkana (from 2019), Captur (from 2018), Clio V (from 2019), Kadjar (from 2018), Megane (from 2017), Scenic (from 2018) and Talisman (from 2018).
- Equivalent to OEM tool set No. 282 589 00 23 00.
- Kit consists of 2 camshaft timing tools and 1 crankshaft alignment tool. For Flywheel locking, please use Laser Part No. 8144. Made in Sheffield. EU Registered Design.