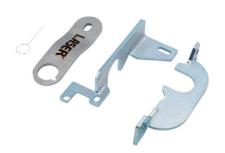

## **Engine Timing Kit - for Mercedes-Benz, Renault 1.3L**

An engine timing kit designed to allow the replacement of the timing chain on the latest Mercedes-Benz and Renault chain driven twin camshaft 4 cylinder 1.3L petrol engines.

## **Additional Information**

- Specifically designed for Mercedes-Benz 1.3L M 242.914 Petrol and Renault 1.3L H5H engines.
- Mercedes-Benz applications include: A, B, CLA, GLA and GLB class (from 2018).
- Renault applications include: Arkana (from 2019), Captur (from 2018), Clio V (from 2019), Kadjar (from 2018), Megane (from 2017), Scenic (from 2018) and Talisman (from 2018).
- Equivalent to OEM tool set No. 282 589 00 23 00.
- Kit consists of 2 camshaft timing tools and 1 crankshaft alignment tool. For Flywheel locking, please use Laser Part No. 8144. Made in Sheffield. EU Registered Design.