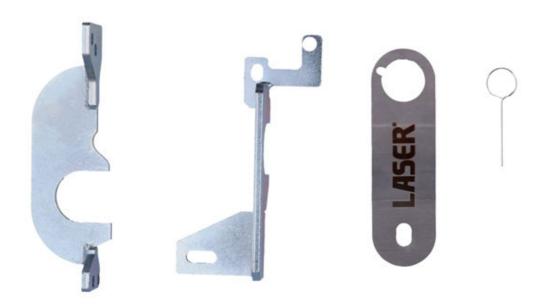

## **Engine Timing Kit - for Mercedes-Benz, Renault 1.3L**

An engine timing kit designed to allow the replacement of the timing chain on the latest Mercedes-Benz and Renault chain driven twin camshaft 4 cylinder 1.3L petrol engines.

## **Additional Information**

- Specifically designed for Mercedes-Benz 1.3L M 242.914 Petrol and Renault 1.3L H5H engines.
- Mercedes-Benz applications include: A, B, CLA, GLA and GLB class (from 2018).
- Renault applications include: Arkana (from 2019), Captur (from 2018), Clio V (from 2019), Kadjar (from 2018), Megane (from 2017), Scenic (from 2018) and Talisman (from 2018).
- Equivalent to OEM tool set No. 282 589 00 23 00.
- Kit consists of 2 camshaft timing tools and 1 crankshaft alignment tool. For Flywheel locking, please use Laser Part No. 8144. Made in Sheffield. EU Registered Design.